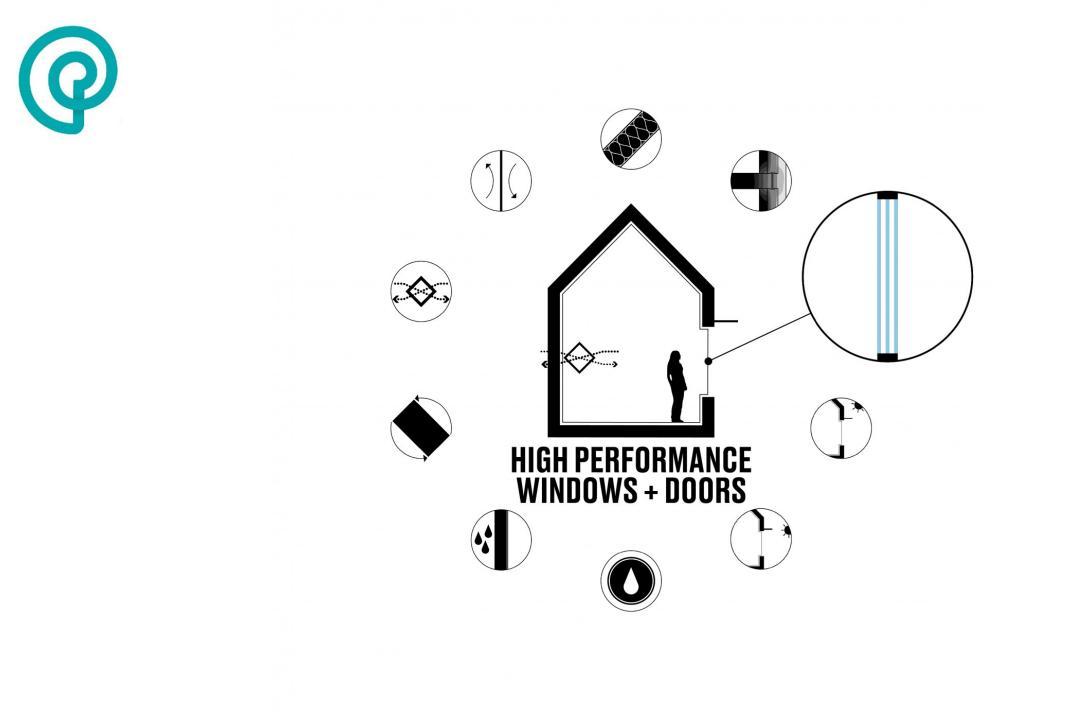

#### PASSIVE TECHNICAL CONSTRUCTION HOUSE ACCELERATOR TECHNIQUE CONSTRUCTION TECHNOLOGY TECH